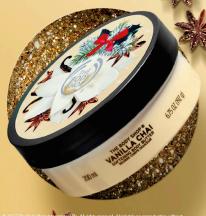

## LIMITED EDITION VANILLA CHAI

A comforting, warm vanilla chai blended with rich spices, this addictive scent combines hand-harvested vanilla bean from Madagascar with cardamon, star anise and saffron.