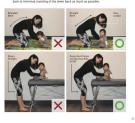

## PATIENT **EDUCATION** BOOKLET

Pregnancy and Post Partum

How to put the SI belt on properly m of 2. Wrap the belt around 3. No le of pelvis (at the level of of rack, crease of leg), keeping the of straps for

Body weight management - Obese as well as overwe

4. Lower Back pain/ Sciatica Low back pain, sacronize pain, and sciatica pain (numberead/ingling down the leg) an elemently compare in own money. Hommond, and Chemical charges (set to prepare), por present sciences of the science of the scienc

l shapel; the breath you have, don't take a new breath. Gently grunt "Arghith" ence to

#### PATIENT EDUCATION BOOKLET PREGNANCY AND POST PARTUM

Nidhi Sharma, PT, DPT, OCS Board Certified Women's Health Clinical Specialist FuncPhysio Physical Therapy