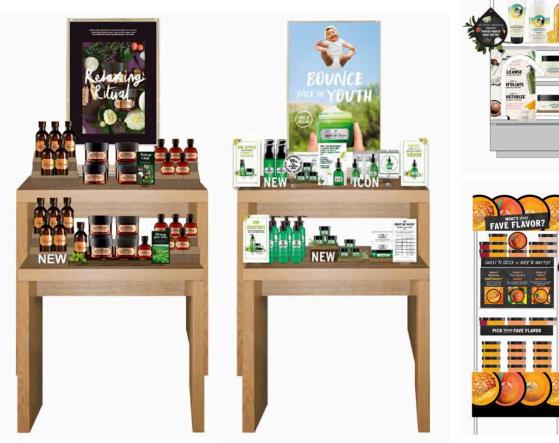

ITED EDITION FROSTED BERRIES

Traditional winter red berries with a modern frosted sweetness, this delicious scent combines cranberries, blackcurrant and raspberry for a juicy infusion of festive fruits.



## LIMITED EDITION VANILLA CHAI

A comforting, warm vanilla chai blended with rich spices, this addictive scent combines hand-harvested vanilla bean from Madagascar with cardamon, star anise and saffron.



#### 117 The Body Shop International PIc AI rights reserved Absolutely no reproduction withou semission of the owners INCMTL012

## LIMITED EDITION FROSTED PLUM

A sugar-frosted winter plum infused with delicate florals, this elegant sweet scent brings together juicy ripe plum and notes of apricot blossom and peony.



### THE BODY SHOP VISUAL MERCHANDISE/RENDERINGS - The Body Shop











## **UMAMI INSIDER**

ROLLUP BANNER/STORE CARD/BIFOLD BROCHURE - "UMAMI INSIDER"





## PATIENT **EDUCATION** BOOKLET

Pregnancy and Post Partum





How to put the SI belt on properly m of 2. Wrap the belt around 3. No le of pelvis (at the level of of rack, crease of leg), keeping the of straps for







Body weight management - Obese as well as overwe



4. Lower Back pain/ Sciatica Low back pain, sacronize pain, and sciatica pain (numberead/ingling down the leg) an elemently compare in own money. Hommond, and Chemical charges (set to prepare), por present sciences of the science of the scienc











l shapel; the breath you have, don't take a new breath. Gently grunt "Arghith" ence to



#### PATIENT EDUCATION BOOKLET PREGNANCY AND POST PARTUM

Nidhi Sharma, PT, DPT, OCS