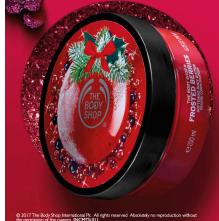

## LIMITED EDITION FROSTED BERRIES

Traditional winter red berries with a modern frosted sweetness, this delicious scent combines cranberries, blackcurrant and raspberry for a juicy infusion of festive fruits.