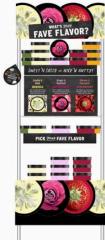

## **THE BODY SHOP**

WEB BANNER DESIGN AND PHOTO RETOUCHING - The Body Shop

## LIMITED EDITION FROSTED BERRIES

Traditional winter red berries with a modern frosted sweetness, this delicious scent combines cranberries, blackcurrant and raspberry for a juicy infusion of festive fruits.

## LIMITED EDITION VANILLA CHAI

A comforting, warm vanilla chai blended with rich spices, this addictive scent combines hand-harvested vanilla bean from Madagascar with cardamon, star anise and saffron.

## LIMITED EDITION FROSTED PLUM

A sugar-frosted winter plum infused with delicate florals, this elegant sweet scent brings together juicy ripe plum and notes of apricot blossom and peony.

### THE BODY SHOP VISUAL MERCHANDISE/RENDERINGS - The Body Shop