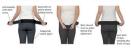

## PATIENT **EDUCATION** BOOKLET

Pregnancy and Post Partum

How to put the SI belt on properly m of 2. Wrap the belt around 3. No le of pelvis (at the level of of rack, crease of leg), keeping the of straps for

#### PATIENT EDUCATION BOOKLET PREGNANCY AND POST PARTUM

Nidhi Sharma, PT, DPT, OCS Board Certified Women's Health Clinical Specialist FuncPhysio Physical Therapy